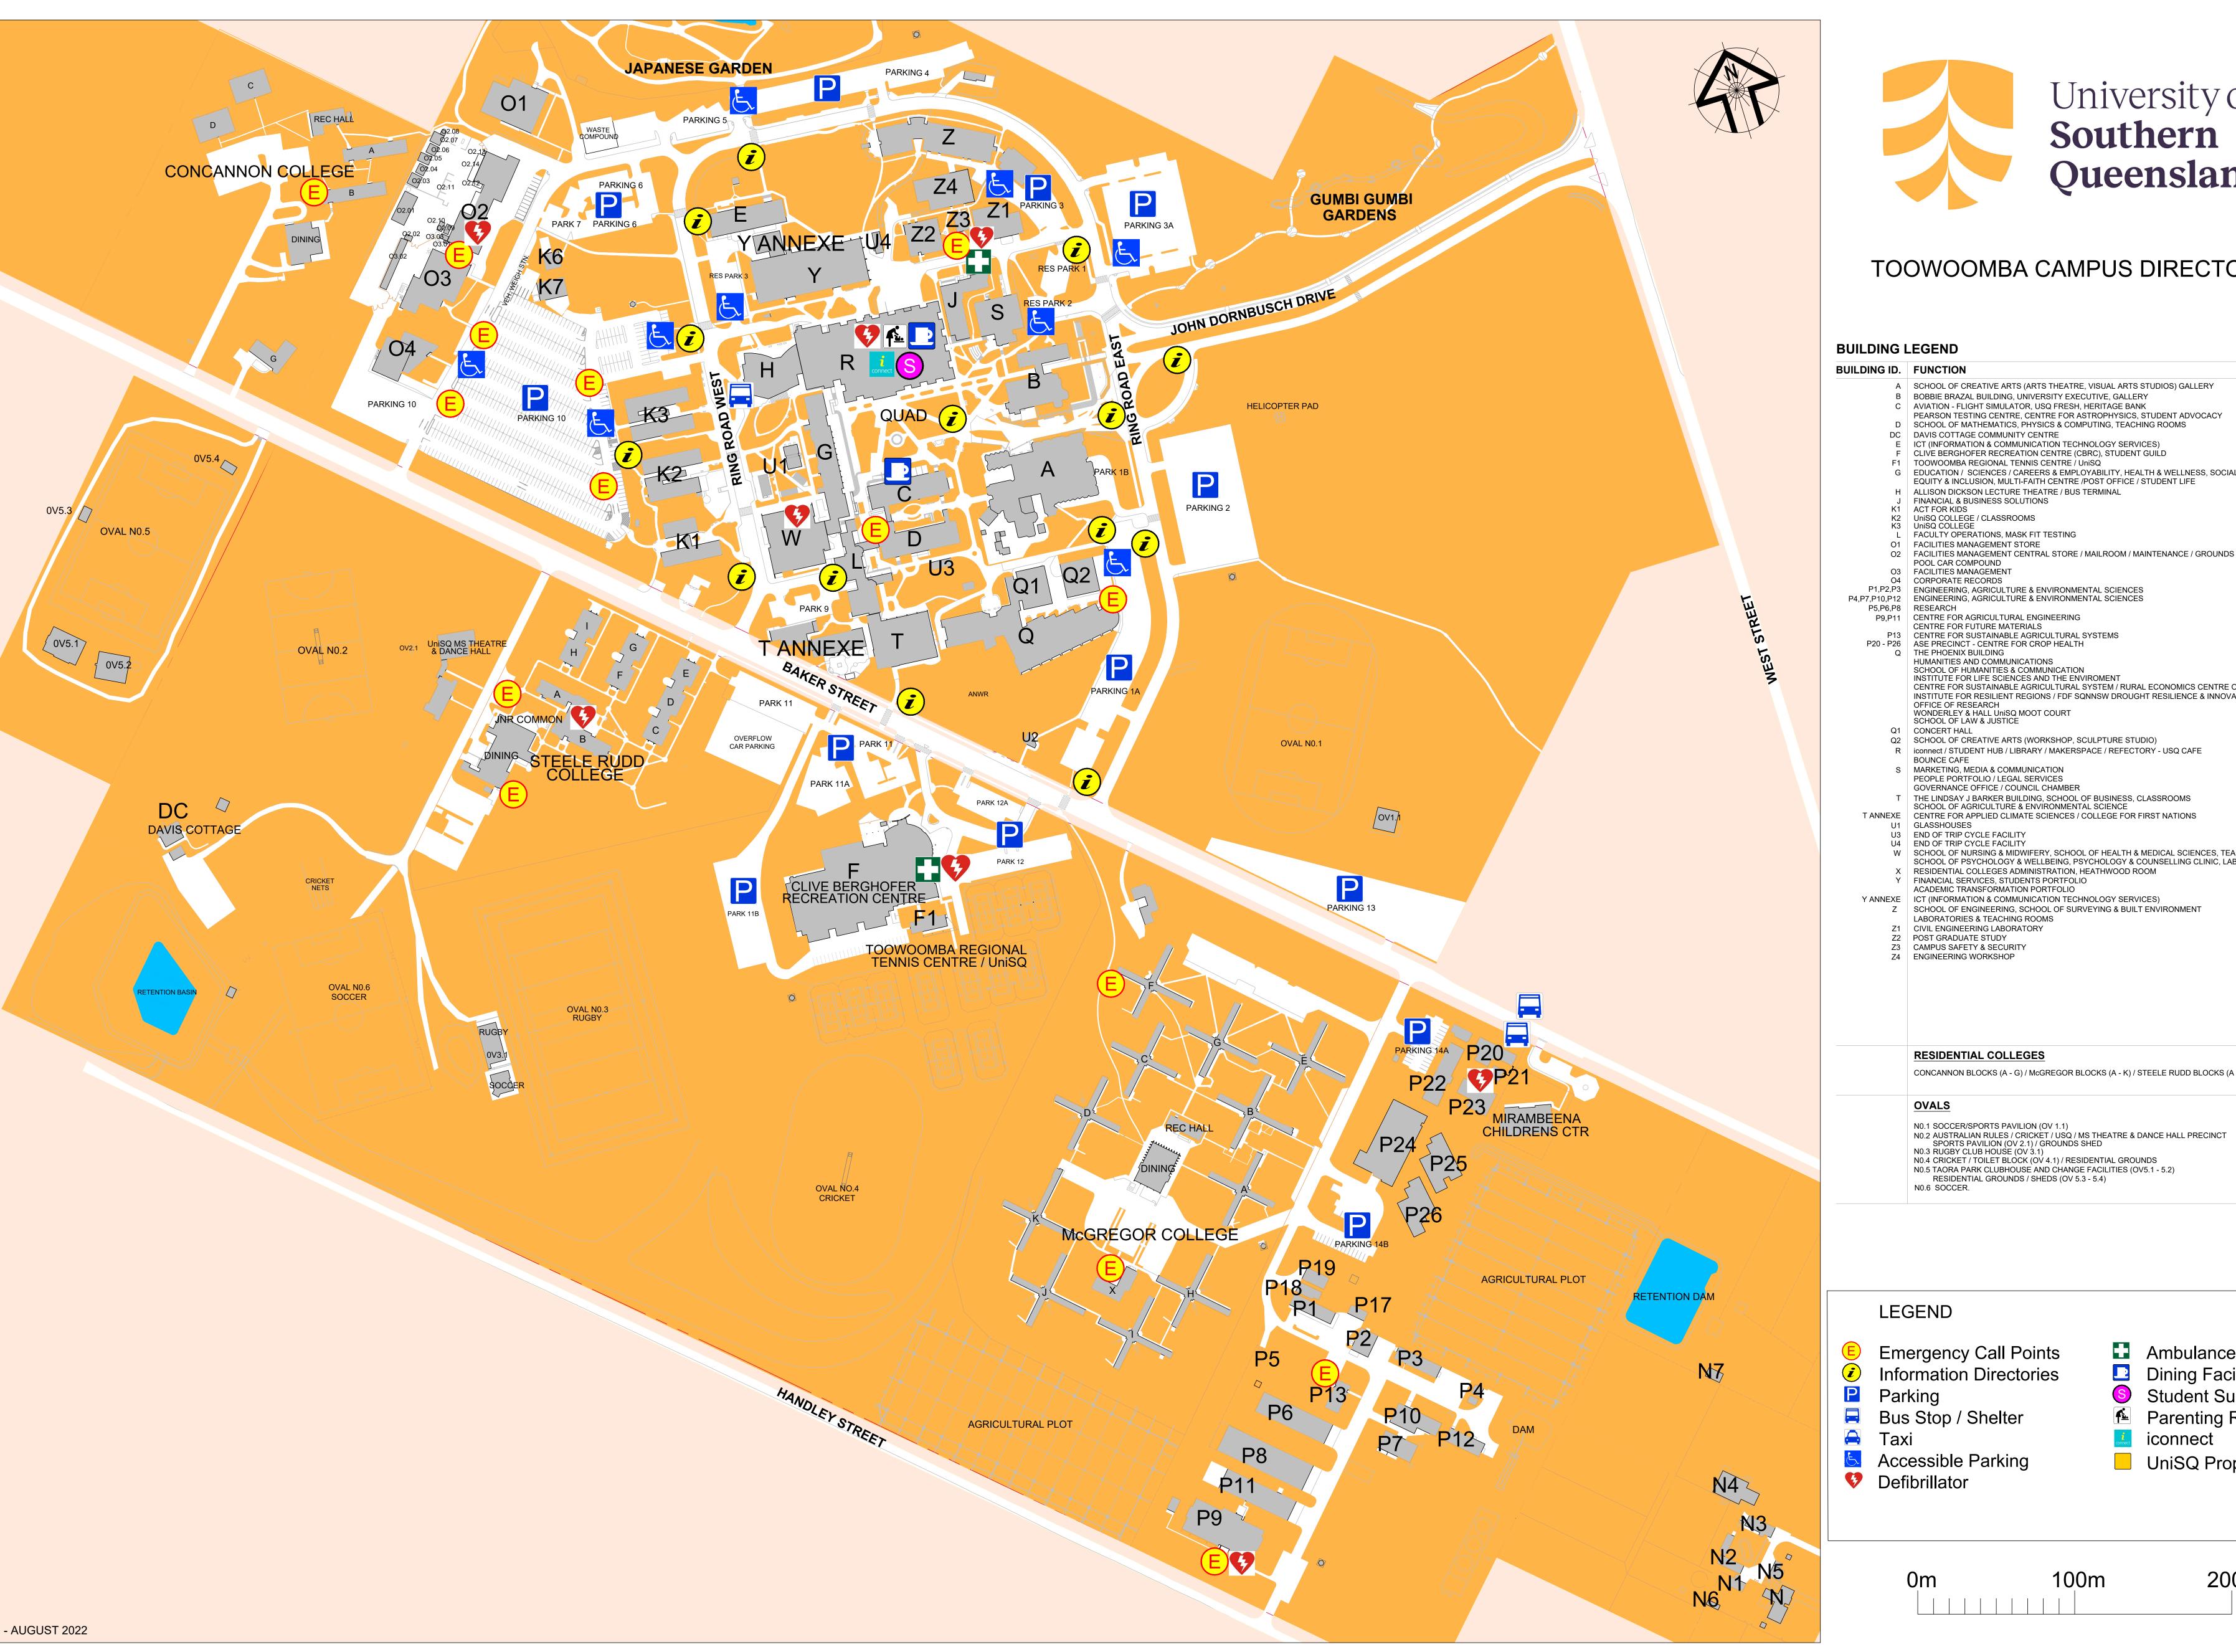

## TOOWOOMBA CAMPUS DIRECTORY

| BUILDING ID.  | FUNCTION                                                                                                                                                          |
|---------------|-------------------------------------------------------------------------------------------------------------------------------------------------------------------|
| A             | SCHOOL OF CREATIVE ARTS (ARTS THEATRE, VISUAL ARTS STUDIOS) GALLERY                                                                                               |
| В             | BOBBIE BRAZAL BUILDING, UNIVERSITY EXECUTIVE, GALLERY                                                                                                             |
| С             | AVIATION - FLIGHT SIMULATOR, USQ FRESH, HERITAGE BANK                                                                                                             |
|               | PEARSON TESTING CENTRE, CENTRE FOR ASTROPHYSICS, STUDENT ADVOCACY                                                                                                 |
| D             | SCHOOL OF MATHEMATICS, PHYSICS & COMPUTING, TEACHING ROOMS                                                                                                        |
| DC            | DAVIS COTTAGE COMMUNITY CENTRE                                                                                                                                    |
| Е             | ICT (INFORMATION & COMMUNICATION TECHNOLOGY SERVICES)                                                                                                             |
| F             | CLIVE BERGHOFER RECREATION CENTRE (CBRC), STUDENT GUILD                                                                                                           |
| F1            | TOOWOOMBA REGIONAL TENNIS CENTRE / UniSQ                                                                                                                          |
| G             | EDUCATION / SCIENCES / CAREERS & EMPLOYABILITY, HEALTH & WELLNESS, SOCIAL JUSTICE                                                                                 |
|               | EQUITY & INCLUSION, MULTI-FAITH CENTRE /POST OFFICE / STUDENT LIFE                                                                                                |
| H<br>J        | ALLISON DICKSON LECTURE THEATRE / BUS TERMINAL FINANCIAL & BUSINESS SOLUTIONS                                                                                     |
| Κĺ            | ACT FOR KIDS                                                                                                                                                      |
| K2            | UniSQ COLLEGE / CLASSROOMS                                                                                                                                        |
| K3            | UniSQ COLLEGE                                                                                                                                                     |
| L<br>O1       | FACULTY OPERATIONS, MASK FIT TESTING FACILITIES MANAGEMENT STORE                                                                                                  |
| O1<br>O2      | FACILITIES MANAGEMENT STORE  FACILITIES MANAGEMENT CENTRAL STORE / MAILROOM / MAINTENANCE / GROUNDS                                                               |
| O2            | POOL CAR COMPOUND                                                                                                                                                 |
| O3            | FACILITIES MANAGEMENT                                                                                                                                             |
| 04            | CORPORATE RECORDS                                                                                                                                                 |
| P1,P2,P3      | ENGINEERING, AGRICULTURE & ENVIRONMENTAL SCIENCES                                                                                                                 |
| P4,P7,P10,P12 | ENGINEERING, AGRICULTURE & ENVIRONMENTAL SCIENCES                                                                                                                 |
| P5,P6,P8      | RESEARCH CENTRE FOR AGRICULTURAL ENGINEERING                                                                                                                      |
| P9,P11        | CENTRE FOR AGRICULTURAL ENGINEERING CENTRE FOR FUTURE MATERIALS                                                                                                   |
| P13           | CENTRE FOR SUSTAINABLE AGRICULTURAL SYSTEMS                                                                                                                       |
| P20 - P26     | ASE PRECINCT - CENTRE FOR CROP HEALTH                                                                                                                             |
| Q             | THE PHOENIX BUILDING                                                                                                                                              |
|               | HUMANITIES AND COMMUNICATIONS                                                                                                                                     |
|               | SCHOOL OF HUMANITIES & COMMUNICATION INSTITUTE FOR LIFE SCIENCES AND THE ENVIROMENT                                                                               |
|               | CENTRE FOR SUSTAINABLE AGRICULTURAL SYSTEM / RURAL ECONOMICS CENTRE OF EXCELLEN                                                                                   |
|               | INSTITUTE FOR RESILIENT REGIONS / FDF SQNNSW DROUGHT RESILIENCE & INNOVATION HUB                                                                                  |
|               | OFFICE OF RESEARCH                                                                                                                                                |
|               | WONDERLEY & HALL UniSQ MOOT COURT SCHOOL OF LAW & JUSTICE                                                                                                         |
| Q1            | CONCERT HALL                                                                                                                                                      |
| Q2            | SCHOOL OF CREATIVE ARTS (WORKSHOP, SCULPTURE STUDIO)                                                                                                              |
| R             | iconnect / STUDENT HUB / LIBRARY / MAKERSPACE / REFECTORY - USQ CAFE                                                                                              |
|               | BOUNCE CAFE                                                                                                                                                       |
| S             | MARKETING, MEDIA & COMMUNICATION                                                                                                                                  |
|               | PEOPLE PORTFOLIO / LEGAL SERVICES                                                                                                                                 |
| <b>-</b>      | GOVERNANCE OFFICE / COUNCIL CHAMBER                                                                                                                               |
| Т             | THE LINDSAY J BARKER BUILDING, SCHOOL OF BUSINESS, CLASSROOMS SCHOOL OF AGRICULTURE & ENVIRONMENTAL SCIENCE                                                       |
| T ANNEXE      | CENTRE FOR APPLIED CLIMATE SCIENCES / COLLEGE FOR FIRST NATIONS                                                                                                   |
| U1            | GLASSHOUSES                                                                                                                                                       |
| U3            | END OF TRIP CYCLE FACILITY                                                                                                                                        |
| U4            | END OF TRIP CYCLE FACILITY                                                                                                                                        |
| W             | SCHOOL OF NURSING & MIDWIFERY, SCHOOL OF HEALTH & MEDICAL SCIENCES, TEACHING ROOM SCHOOL OF PSYCHOLOGY & WELLBEING, PSYCHOLOGY & COUNSELLING CLINIC, LABORATORIES |
| Х             | RESIDENTIAL COLLEGES ADMINISTRATION, HEATHWOOD ROOM                                                                                                               |
| Ŷ             | FINANCIAL SERVICES, STUDENTS PORTFOLIO                                                                                                                            |
|               | ACADEMIC TRANSFORMATION PORTFOLIO                                                                                                                                 |
| Y ANNEXE      | ICT (INFORMATION & COMMUNICATION TECHNOLOGY SERVICES)                                                                                                             |
| Z             | SCHOOL OF ENGINEERING, SCHOOL OF SURVEYING & BUILT ENVIRONMENT                                                                                                    |
|               | LABORATORIES & TEACHING ROOMS                                                                                                                                     |
| Z1            | CIVIL ENGINEERING LABORATORY                                                                                                                                      |
| Z2            | POST GRADUATE STUDY                                                                                                                                               |
| Z3<br>Z4      | CAMPUS SAFETY & SECURITY ENGINEERING WORKSHOP                                                                                                                     |
| 24            | LINGINELIXING WORKSHOP                                                                                                                                            |
|               |                                                                                                                                                                   |
|               |                                                                                                                                                                   |
|               |                                                                                                                                                                   |
|               |                                                                                                                                                                   |
|               |                                                                                                                                                                   |
|               |                                                                                                                                                                   |
|               |                                                                                                                                                                   |
|               | DESIDENTIAL COLLEGES                                                                                                                                              |
|               | RESIDENTIAL COLLEGES                                                                                                                                              |
|               | CONCANNON BLOCKS (A - G) / McGREGOR BLOCKS (A - K) / STEELE RUDD BLOCKS (A - I)                                                                                   |
|               |                                                                                                                                                                   |
|               |                                                                                                                                                                   |
|               | OVALS                                                                                                                                                             |

Ambulance Bay **Emergency Call Points** Information Directories Bus Stop / Shelter

Dining Facilities Student Support Parenting Room iconnect

UniSQ Property

0m 100 10<mark>0</mark>m 200m

FM - AUGUST 2022